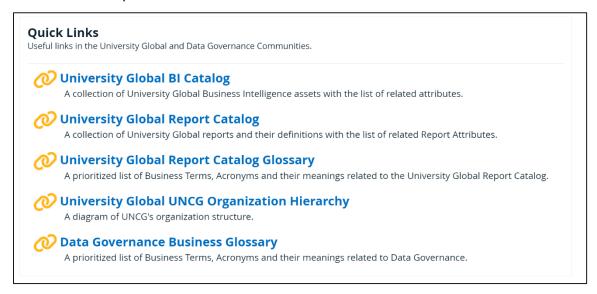

The Welcome to the UNCG Data Governance Center section explains briefly what the dashboard contains.

4. The Quick Links section is a curated list of links to navigate to popular and most demanded pages within the catalog with ease. Each link takes you to a catalog, hierarchy, or glossary within the catalog. Unsure which one is the right link for you? Check the descriptions below each link.