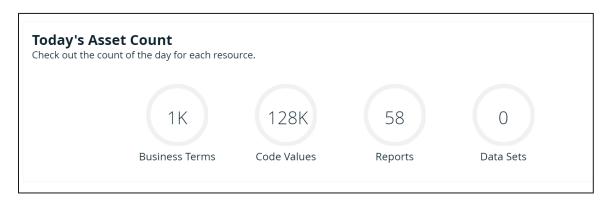

5. Today's Asset Count gives a real time count of the assets in the catalog. These assets are all clickable, meaning if you select Business Terms, it will take you to the Global View of the Business Terms, where you can view, filter, and search through 1K of the terms cataloged within Collibra.