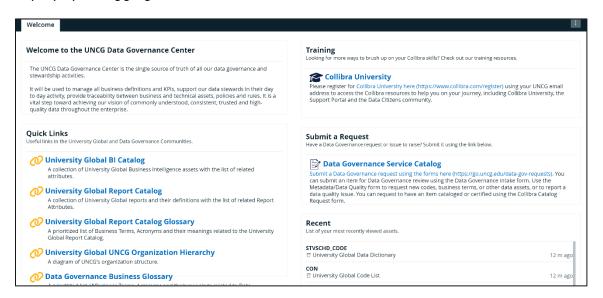

The Welcome to the UNCG Data Governance Center section explains briefly what the dashboard contains.

4. The Quick Links section is a curated list of links to navigate to popular and most demanded pages within the catalog with ease. Each link takes you to a catalog, hierarchy, or glossary within the catalog. Unsure which one is the right link for you? Check the descriptions below each link.

5. Today's Asset Count gives a real time count of the assets in the catalog. These assets are all clickable, meaning if you select Business Terms, it will take you to the Global View of the Business Terms, where you can view, filter, and search through 1K of the terms cataloged within Collibra.

8. Training is where you can sign up for your own Collibra University account and gain access to Collibra resources to help on your Data Governance journey. By selecting the Collibra University link, a new tab will appear prompting a sign in with SSO. If you have not yet made an account, open the second link and follow the instructions listed in the description.

9. Submit a Request links to the forms in ServiceNow, UNCG's Online Service Portal, where you can submit an item for Data Governance review using the Data Governance Intake form. Use the Metadata/Data Quality form to request new codes, business terms, or other data assets, or to report a data quality issue. You can request to have an item cataloged or a report certified using the Catalog Request Form.

10. Recent are your top 10 most viewed assets. These are unique to each user based on your activity in Collibra. These are also all linked assets, by selecting them it will take you to the catalog record.